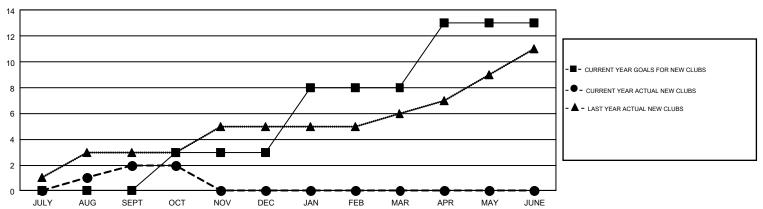

## GMT Constitutional Area 4, Group C

GMT: MIKLOS HORVATH

REPORT DOES NOT INCLUDE CLUBS IN UNDISTRICTED AREAS.

| Clubs         |               |             |               | Members               |                           |                         |                                              |  |
|---------------|---------------|-------------|---------------|-----------------------|---------------------------|-------------------------|----------------------------------------------|--|
|               | RESULTS FO    | R 2018-2019 |               | RESULTS FOR 2018-2019 |                           |                         |                                              |  |
| QUARTER       | NEW CLUB GOAL | NEW CLUBS   | DROPPED CLUBS | QUARTER               | MEMBER GROWTH NET<br>GOAL | MEMBER GROWTH<br>ACTUAL | DROPPED MEMBERS ACTUAL (including transfers) |  |
| JULY/AUG/SEPT | 0             | 2           | 3             | JULY/AUG/SEPT         | -74                       | 117                     | 111                                          |  |
| OCT/NOV/DEC   | 3             | 0           | 0             | OCT/NOV/DEC           | 82                        | 49                      | 44                                           |  |
| JAN/FEB/MAR   | 5             | 0           | 0             | JAN/FEB/MAR           | 188                       | 0                       | 0                                            |  |
| APR/MAY/JUNE  | 5             | 0           | 0             | APR/MAY/JUNE          | 146                       | 0                       | 0                                            |  |